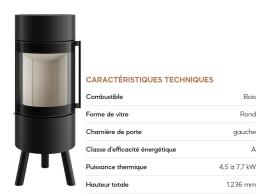

e en option |
|                                    |                      |

# PASSO XS STYLE

| _                                  |                      |
|------------------------------------|----------------------|
| CARACTÉRISTIQUES TECHN             |                      |
| Combustible                        | Bois                 |
| Forme de vitre                     | Rond                 |
| Charnière de porte                 | gauche               |
| Classe d'efficacité énergétique    | А                    |
| Puissance thermique                | 4,5 à 7,7 kW         |
| Hauteur totale                     | 1.220 mm             |
| Indépendant de l'air ambiant (RLU) | optionnel            |
| Plaque de sol en verre             | disponible en option |

#### PASSO XS TRIPOD