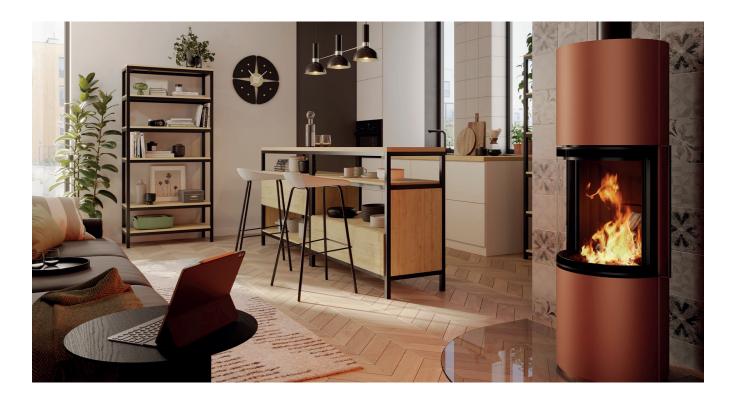

# PRESENTATION DE LA GAMME PASSO SPARTHERM® THE FIRE COMPANY



## PASSO L

|        | -      |      |         |     |
|--------|--------|------|---------|-----|
| CARACT | ERISTI | QUES | TECHNIG | UES |

| Combustible                        | Bois                 |
|------------------------------------|----------------------|
| Forme de vitre                     | Rond                 |
| Charnière de porte                 | gauche               |
| Classe d'efficacité énergétique    | А                    |
| Puissance thermique                | 4,5 à 7,9 kW         |
| Hauteur totale                     | 1.636 mm             |
| Indépendant de l'air ambiant (RLU) | optionnel            |
| Plaque de sol en verre             | disponible en option |

# PASSO S

#### **CARACTÉRISTIQUES TECHNIQUES**

| Combustible                        | Bois