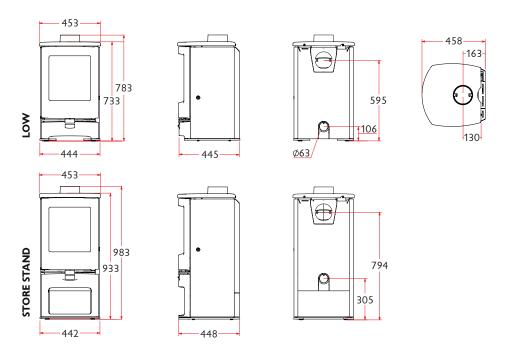

## RATED OUTPUT

5kW to room (range 2-7kW)

**NET EFFICIENCY** 

81% Wood, 82% Solid Fuel

**FLUE OUTLET** 

Top or Rear 125mm (5") dia

MAX LOG LENGTH

290 mm (11.5")

WEIGHT

130KG Low, 150KG Store Stand

MIN DISTANCE TO COMBUSTIBLE

Side: 300mm Rear: 200mm

With insulated flue - Side: 270mm Rear: 80mm