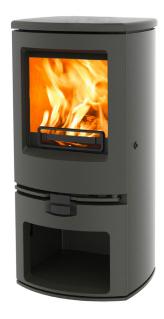

## arc 5

The Charnwood Arc 5 produces between 2-7kW of heat with a rated output of 5kW. Operated by one single air control the combustion system drastically reduces emissions and gives a superior flame pattern. The Arc's pared down simplicity makes for a thoroughly stylish option for modern urban settings as well as more traditional homes. This model is SIA Ecodesign ready (blu).